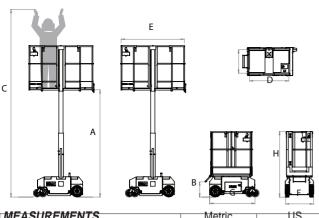

| MEASUREMENTS                  | Metric                                       | US                                   |
|-------------------------------|----------------------------------------------|--------------------------------------|
| Platform Height               | 2900                                         | 9 ft 6 in                            |
| Entry Step                    | 400                                          | B 1 ft 3 in                          |
| Working Height                | 4900                                         | C 16 ft                              |
| Platform Width                | 680                                          | 2 ft 2 in                            |
| Platform Length               | 1115                                         | D 3 ft 9 in                          |
| Platform Length W/decks ext   | 1700                                         | 5 ft 6 in                            |
| Width                         | 739                                          | F 2 ft 4 in                          |
| Base Length                   | 1192                                         | G 3 ft 10 in                         |
| Height Stowed                 | 1747                                         | H 5 ft 8 in                          |
| Ground Clearance Front        | 92                                           | J 3,6 in                             |
| Ground Clearance Middle       | 87                                           | K 3,4 in                             |
| Platform Capcity w/ decks ext | 180 kg                                       | 397 lbs                              |
|                               |                                              |                                      |
| Rated Number of Occupants (6  |                                              | 1                                    |
| Rated Number of Occupants     | 2                                            |                                      |
| PERFORMANCE                   |                                              |                                      |
| Drive Speed Stowed            | 3 km/h                                       | 1.9 mph                              |
| Drive Speed Elevated          | 0,6 km/h                                     | 0.35 mph                             |
| Inside Turning Radius         | Zero                                         | Zero                                 |
| Outside Turning Radius        | 1253                                         | 4 ft 7 in                            |
| Gradeability                  | 35%                                          | 35%                                  |
| Raise/Lower Speed             | 16 / 21 sec                                  | 16 / 21 sec                          |
| Controls                      | One Hand proportional controller             |                                      |
| Tires                         | Solid Rubber, Non Marking                    |                                      |
| POWER                         |                                              |                                      |
| Power Source                  | 110/220 V ca 24 V<br>12 Ah automatic         | 110/220 V ca 24 V<br>12 Ah automatic |
| Batteries                     | 2 - 12V 85 Ah                                | 2 - 12V 85 Ah                        |
| Hydraulic System Capacity     | 20 lt                                        | 5.3 gal                              |
| Unit Weight C6                | 510 kg                                       | 1124 lbs                             |
| Unit Weight                   | 550 kg                                       | 1212 lbs                             |
| STANDARD COMPLIANT            | Ansi A92.6, CE Compliant,<br>AS1418.10 (int) |                                      |