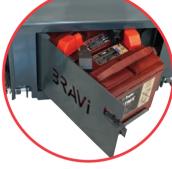

## DURARI F

Simple, trouble-free and cost effective, the Leonardo range of products is the result of 15 years technical improvement. Maintenance-free lifting mast, carefully selected components and extremely simple design make for low cost servicing: other than controlling the water level in the batteries, all our Leonardo models are virtually maintenance-free.

The revolutionary mast lifting system designed by BRAVI PLATFORMS for all its platforms models represent a real change on its sector! The mast made of a special extruded aluminium is 100% maintenance free! No more chains to be regularly inspected, no more grease or lubricant required, no maintenance: a real low cost ownership!