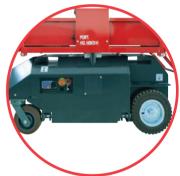

Heavy - Duty

And work just became fun again...

An upgrade in toughness and strength from the well proven LEONARDO Standard Version, the LEONARDO Heavy-Duty comes with all-steel chassis and canopies and integrated fork lift pockets. It's designed to be used in the harshest environments and features active pothole protection for an increased ground clearance, preferred in the contracting environment.

All-steel chassis design, with heavy-duty winch, tie down and lifting points-making life easier for Transportation! Built in tilt-sensor & active pothole protection for an increased ground clearance.

Wide drive and steer wheels-for reduced ground pressure and increased traction on tough job sites.