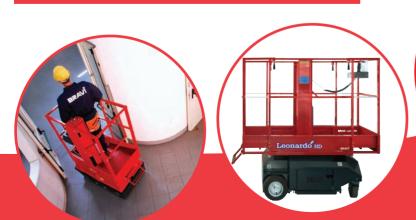

Tailor-made to the operator's and contractor's needs in the building industry, the LEONARDO range of platforms eliminates the need for scaffolding, scissor lifts and normal push-around units. No more ladders, no outriggers, no hassles. One man can easily do a job safely, quickly and efficiently.

## **PORTABLE**

With Leonardo HD, the user can travel all over the site with ease-through doorways, up access ramps and into tight spaces-thanks to the extremely compact size of this platform and 35% gradeability.

Weighting only 510 Kg (1124 Lbs), it is compact and light enough to enter most elevators to reach the top floors of high buildings in no time at all.

Drivable through standard doorways, without the operator leaving the platform.