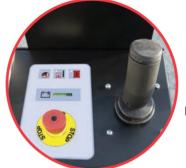

High cycle batteries allow 250 operation on one charge: enough duty cycle for even the hardest of work days and more. Large LCD screen in the ground module to show system status and diagnostic.

An extremely rugged, ultra-compact Joystick with ergonomically designed handle and trigger style safety switch-enables easier use with gloved hands!