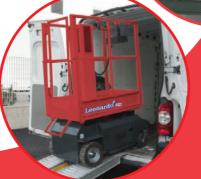

Weighting only 510 Kg (1124 Lbs), it is compact and light enough to enter most elevators to reach the top floors of high buildings in no time at all.

Drivable through standard doorways, without the operator leaving the platform.