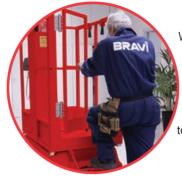

Tailor-made to the operator's and contractor's needs in the building industry, the LEONARDO range of platforms eliminates the need for scaffolding, scissor lifts and normal push-around units. No more ladders, no outriggers, no hassles. One man can easily do a job safely, quickly and efficiently.

## **PORTABLE**

With Leonardo HD, the user can travel all over the site with ease-through doorways, up access ramps and into tight spaces-thanks to the extremely compact size of this platform and 35% gradeability.