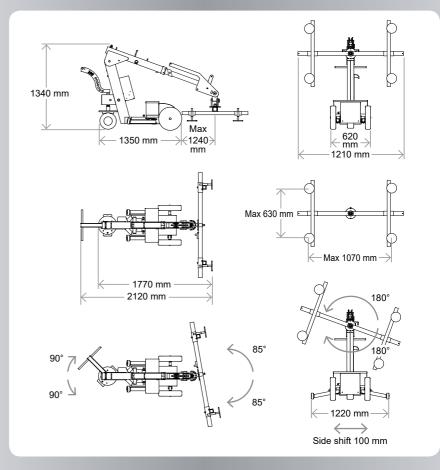

## Technical data

| rechnical data           |                      |
|--------------------------|----------------------|
| Description              | Value                |
| Weight                   | 480 kg               |
| Height                   | 1340 mm              |
| Width (min)              | 620 mm               |
| Length (min)             | 2120 mm              |
| Extension of arm         | 500 mm               |
| Tip from horizontal      | 50° back/50° forward |
| Side shift               | 100 mm               |
| Voltage charger          | 230 volt             |
| Integrated charger       | MXT 14               |
| Charging time            | Approx 8 hours       |
| Battery (2x12 v) 24 volt | 2 x 60 A             |
| Running period           | Approx 24 hours      |
| Propelling engine        | 700 Watt             |
| Suction discs            | 4 x Ø 125 mm         |
|                          |                      |