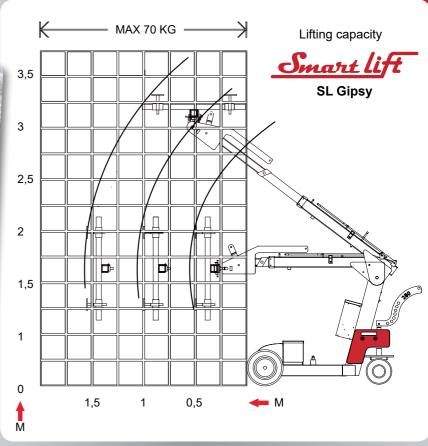

SL Gipsy runs at double speed when lifting, extending and tilting, and therefore meets demands for a rapid tempo often required in fitting work.