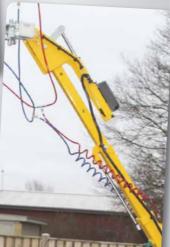

## Handles plasterboards the easy way

Smartlift has developed a special version of the popular self-driven Smartlift which has been designed for working with plasterboard, fibre board, etc.

- Two vacuum circuits with two pumps
- Stepless in all its movements
- Automatic setting to horizontal or vertical position via gyro system
- Double speed on lift, extension and tilt
- Self-propelled
- · Labour-saving
- Enhances the working environment
- Tried-and-tested Danish quality

SL Gipsy runs at double speed when lifting, extending and tilting, and therefore meets demands for a rapid tempo often required in fitting work.