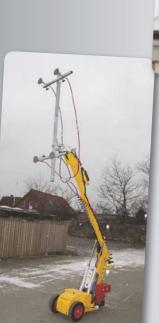

## Handles plasterboards the easy way

Smartlift has developed a special version of the popular self-driven Smartlift which has been designed for working with plasterboard, fibre board, etc.

- Two vacuum circuits with two pumps
- Stepless in all its movements
- Automatic setting to horizontal or vertical position via gyro system
- Double speed on lift, extension and tilt
- Self-propelled
- · Labour-saving
- Enhances the working environment
- Tried-and-tested Danish quality

SL Gipsy runs at double speed when lifting, extending and tilting, and therefore meets demands for a rapid tempo often required in fitting work.