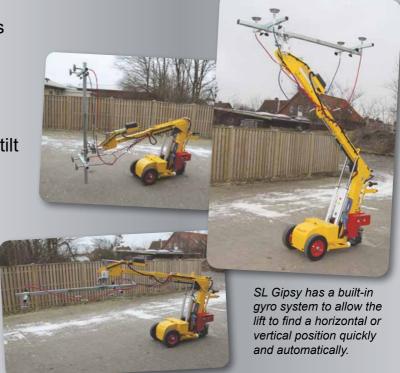

## Handles plasterboards the easy way

Smartlift has developed a special version of the popular self-driven Smartlift which has been designed for working with plasterboard, fibre board, etc.

- Two vacuum circuits with two pumps
- Stepless in all its movements
- Automatic setting to horizontal or vertical position via gyro system
- Double speed on lift, extension and tilt
- Self-propelled
- · Labour-saving
- Enhances the working environment
- Tried-and-tested Danish quality

SL Gipsy runs at double speed when lifting, extending and tilting, and therefore meets demands for a rapid tempo often required in fitting work.